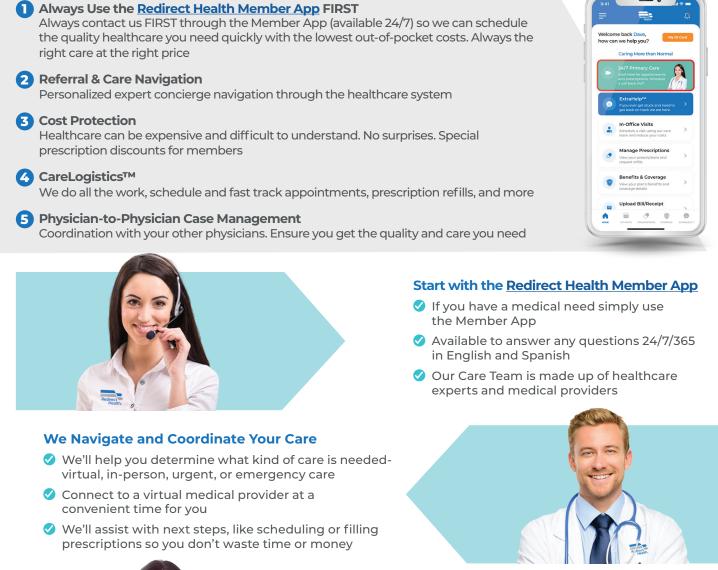

### **How You and Your Employees Access Healthcare**

#### Always contact us FIRST Always contact Redirect Health FIRST to initiate any medical need 24/7/365 the <u>Member App</u> is the best way.

#### Choose a doctor

A medical provider will be recommended or your employee can choose their own from a large network. Employees can even add a doctor to the network. Ask us how.

#### Employees can expedite any request RedirectHealth.com/ExtraHelp

Claims payment Your provider sends claims to the Plan Administrator. We review and submit

them for payment.

#### Advocacy Redirect Health will arrange and coordinate qualifying financial assistance programs, manage alternative

manage alternative funding options and prenegotiate costs of services. Physician-to-Physician case management

A Redirect Health clinician coordinates with your employee's doctor to facilitate care and prevent unnecessary missed work and spending. Streamlined coordination, navigation and pre-negotiation is our goal.