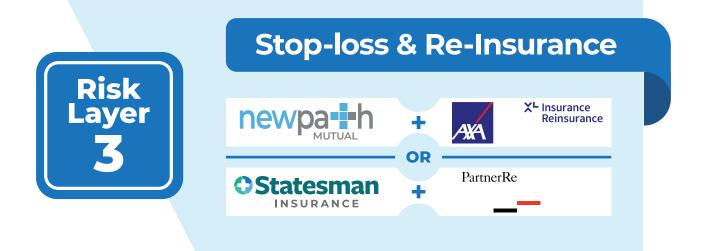

### **Self-Funded and Level-Funded Plans**

**Risk** 

Layer

e-Risk

Õ

Stop-loss carrier agrees to reduce specific deductibles if