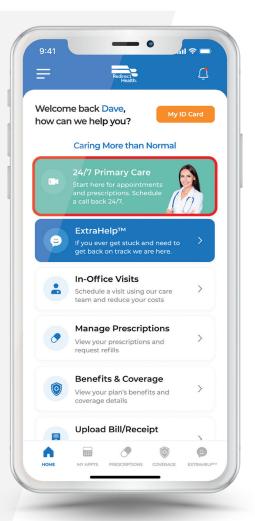

### **How You and Your Employees Access Healthcare**

#### Always contact us FIRST Always contact Redirect Health FIRST to initiate any medical need 24/7/365 the <u>Member App</u> is the best way.

### = Redirect Welcome back Dave, how can we help you? Caring More than Normal ExtraHelp™ If you ever get stuck and need to get back on track we are here. In-Office Visits Schedule a visit using our care m and reduce your costs Manage Prescriptions vour prescriptions and Benefits & Coverage view your plan's benefits and Upload Bill/Receipt