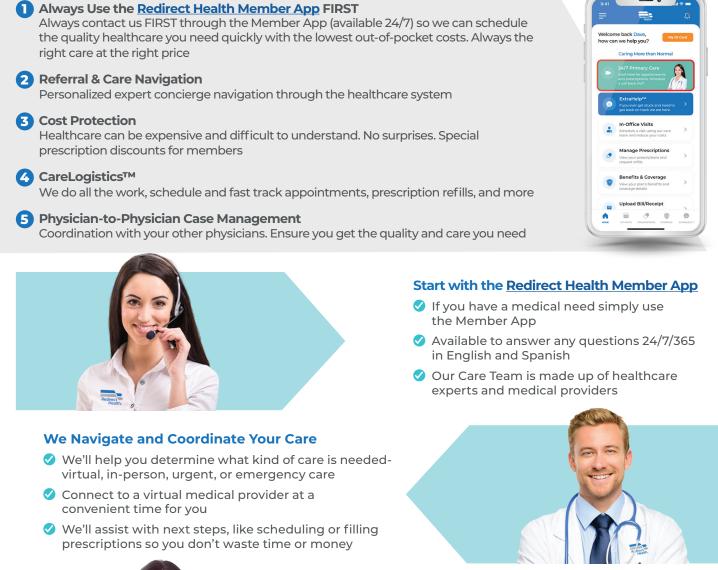

#### Always contact us FIRST Always contact Redirect Health FIRST to initiate any medical need 24/7/365 the <u>Member App</u> is the best way.

#### Choose a doctor

A medical provider will be recommended or your employee can choose their own from a large network. Employees can even add a doctor to the network. Ask us how.

#### Advocacy Redirect Health will arrange and coordinate qualifying financial assistance programs, manage alternative

manage alternative funding options and prenegotiate costs of services. Physician-to-Physician case management

A Redirect Health clinician coordinates with your employee's doctor to facilitate care and prevent unnecessary missed work and spending. Streamlined coordination, navigation and pre-negotiation is our goal.