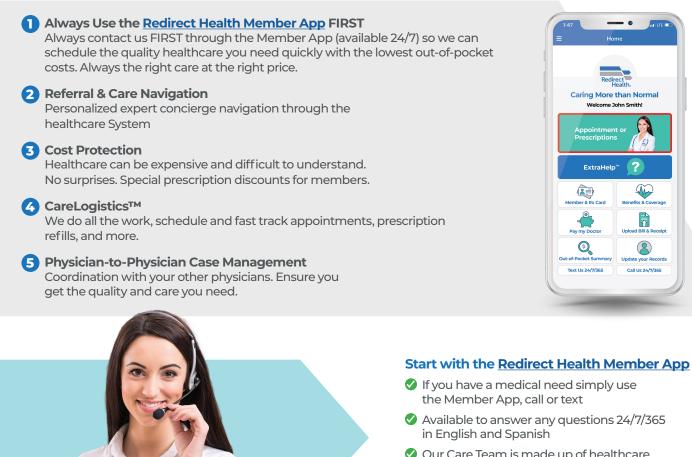

**Care Navigation Only** 

Always start with the FREE Redirect

Health Member App to get the Right Price Appointment preparation, coordination, navigation, alternative funding management, and pre-negotiations 100% Member Responsibility

### **Virtual-First Primary Care** Care Navigation that works for everyone.

Finally! Healthcare on your terms – access care anytime, from anywhere in the United States, 24/7/365.

- 🧭 Connect to a virtual medical provider at a convenient time for you
- We'll assist with next steps, like scheduling or filling prescriptions so you don't waste time or money.

- Available to answer any questions 24/7/365
- Our Care Team is made up of healthcare experts and medical providers