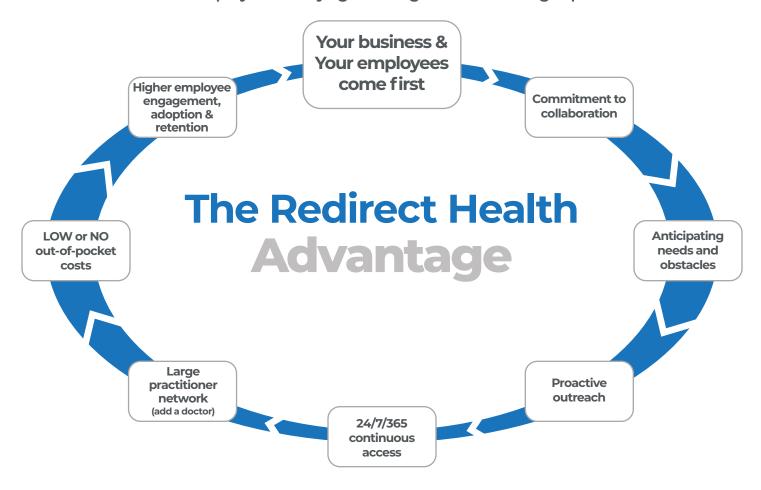

## How the plan works

Compliance

Your company insurance plan is set up to comply with ERISA and the Affordable Care Act. We also can coordinate HRAs, COBRA, and required 5500, PCORI, & 1094/1095 forms.

2 Plan Management

Redirect Health manages your plan with the extra care your employees need - Appointment Preparation, Pre-Authorizations, 24/7 concierge access, coordination, navigation and pre-negotiation.

Predictive Healthcare Data

Even before your plan's effective date Redirect Health starts learning about your employees' healthcare needs and the obstacles that may get in their way. Proactive, predictive and smart healthcare.

Always Use the Redirect Health Member App FIRST

Your employees always use the Member App first (available 24/7) so they can schedule the quality healthcare they need quickly with the lowest outof-pocket costs. Most times your employee's EverydayCARE costs will be \$0 - that's what we're aiming for. Always the right care at the right price.