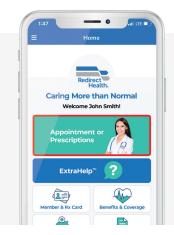

## **Everything You Want in a Healthcare App – and More**

Access Your ID Card(s)

Speak with a Medical Provider

Access Plan Details

Renew Prescriptions

**Update Your** Information

Submit receipts or billing questions

### Start with the Redirect Health Member App

- Available to answer any questions 24/7/365 in English and Spanish
- If you have a medical need simply use the Member App, call or text
- Our Care Team is made up of healthcare experts and medical providers

#### We Navigate and Coordinate Your Care

- We'll help you determine if virtual, in-person, urgent, or emergency care is needed
- Connect to a virtual medical provider at a convenient time for you who will determine if further in-office care is needed
- We'll assist with any next steps, such as in-office visit scheduling or filling prescriptions at a nearby pharmacy so you never waste any time

- We find you the right level of care to address your medical needs, so you never pay more than you should
- Whether you had a virtual or in-person visit, we follow-up after your visit to make sure your care plan is staying on track
- Ever have a question? The Care Team is available 24/7/365